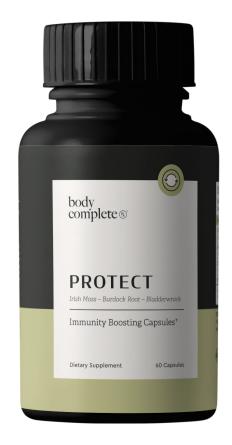

## **PROTECT**

#### Immunity Boosting Capsules<sup>†</sup>

Irish Moss - Burdock Root - Bladderwrack

Stay well, friend! Boost your immune system and reduce inflammation with this powerful supplement formulated to help your body fight illness and keep you ready for the world!\*

Available in 1-month supply.