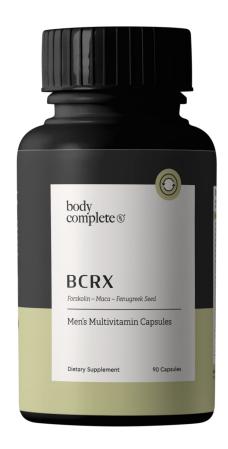

## **BCRX**

#### Men's Multivitamin Capsules

Fenugreek Seed - Forskolin - Maca

Who doesn't want a multivitamin that powers your day and night? This proprietary blend is not only designed to boost your energy but it is also formulated with our libido booster to keep you going strong... if you know what we mean. Wink wink!

Available in 1-month supply.

#### **Supplement Facts**

Serving size: 3 Capsules Servings per container: 30

| Amount Per Serving % Daily Va            |        | value  |
|------------------------------------------|--------|--------|
| Vitamin A (as Retinyl Palmitate)         | 3mg    | 333%   |
| Vitamin B1 (as Thiamin)                  | 1.8mg  | 150%   |
| Vitamin B2 (as Riboflavin)               | 2.03mg | 156%   |
| Vitamin B3 (as Niacin)                   | 22.1mg | 138%   |
| Vitamin B5 (as Pantothenic Acid)         | 10.2mg | 204%   |
| Vitamin B6 (as Pyridoxal-5-Phosphate)    | 3.27mg | 192%   |
| Vitamin B7 (as Biotin)                   | 300mcg | 1000%  |
| Vitamin B9 (as Folate)                   | 400mcg | 100%   |
| Vitamin B12 (as Methylcobalamin)         | 100mcg | 4,167% |
| Vitamin C (as Ascorbic Acid)             | 300mg  | 333%   |
| Vitamin D3 (as Cholecalciferol)          | 40mcg  | 200%   |
| Vitamin E (as d-Alpha Tocopherol)        | 100mcg | <1%    |
| Vitamin K (as Vitamin K1 (Phynatodione)) | 75mcg  | 63%    |
| Calcium (as Calcium Carbonate)           | 30mg   | 2%     |
| Iodine (as Potassium Iodide)             | 150mcg | 100%   |
| Zinc (as Zinc oxide)                     | 15mg   | 136%   |
| Selenium (as Selenium Citrate)           | 200mcg | 364%   |
| Copper (as Copper Gluconate)             | 2mg    | 222%   |
| Chromium (as Chromium Picolinate)        | 120mcg | 343%   |
| Molybdenum                               | 75mcg  | 167%   |
| Potassium (as Potassium Citrate)         | 50mg   | 1%     |
| BodyMax Male Stamina Blend†              | 1.5g   | **     |

Tribulus Terrestris(fruit)(std to 45% saponins), Fenugreek Seed Powder(50% saponins), Maca Root Powder, Tongkat Ali(Eurycoma longfolia), Forskolin Powder.

ENHANCES SEXUAL FUNCTION<sup>†</sup>

IMPROVES FOCUS<sup>†</sup>

INCREASES ENERGY<sup>†</sup>

STRENGTHENS BONES<sup>†</sup>

<sup>\*\*</sup>Daily Value (DV) not established