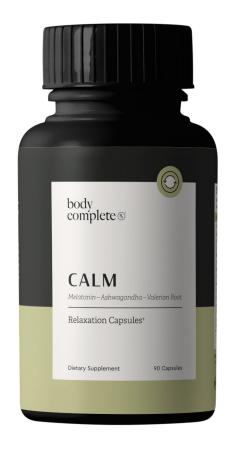

## **CALM**

#### Relaxation Capsules<sup>†</sup>

Melatonin - Ashwagandha - Valerian Root

Take a chill pill with this adaptogenic herbal blend formulated to help you unwind, relax, and get a good nights rest. With all you take on during the day who doesn't need that? Thank us later.

Available in 1-month supply.

#### **Supplement Facts**

Serving size: 3 Capsules Servings per container: 30

| Amount Per Serving                                                                      |       | %DV*  |
|-----------------------------------------------------------------------------------------|-------|-------|
| Vitamin B3 (as Niacin)                                                                  | 30mg  | 188%* |
| Valerian Root Powder<br>(Valeriana officinalis)<br>(.08% Valerenic acids)               | 375mg | **    |
| Ashwagandha (Withania somnifera) (root) (std to 5% total withanolides)                  | 300mg | **    |
| Hops Flower Extract 10:1<br>(Humulus lupulus)                                           | 225mg | **    |
| Mucuna Pruriens Extract<br>(98% L-Dopa)                                                 | 150mg | **    |
| N-Acetyl L-Tyrosine (NAT)                                                               | 150mg | **    |
| Kava Kava Extract<br>(Piper methysticum)(root)(std to<br>contain min. 30% kavalactones) | 75mg  | **    |
| Melatonin                                                                               | 3mg   | **    |

<sup>\*(</sup>DV) Daily Value based on a 2000 calorie diet.

STRESS RELIEVING<sup>†</sup>

ENHANCES MOOD<sup>†</sup>

RESTFUL SLEEP<sup>†</sup>

ANTI-INFLAMMATORY<sup>†</sup>

<sup>\*\*</sup>Daily Value (DV) not established