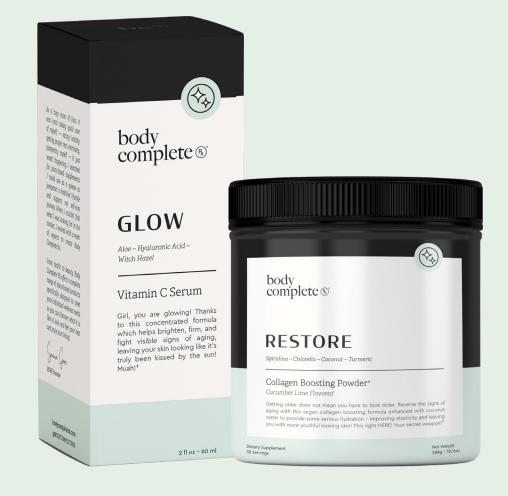

## **GLOW**

#### Vitamin C Serum

Aloe - Hyaluronic Acid - Witch Hazel

Girl, you are glowing! Thanks to this concentrated formula which helps brighten, firm, and fight visible signs of aging, leaving your skin looking like it's truly been kissed by the sun! Muah!

Available in 1-month supply.

Ingredients: Deionized Aqua (Water), Aloe Barbadensis Leaf (Aloe), Sodium Ascorbyl Phosphate (Vitamin C), Methylsulfonylmethane (MSM), Cassia Angustifolia Seed Polysaccharide (Botanical Hyaluronic Acid), Hamamelis Virginiana (Witch Hazel), Carbomer, (2s)-2-Amino-5-guanidinopentanoic Acid, Kosher Vegetable Glycerin, Simmondsia Chinensis (Jojoba Oil), Phenoxyethanol, EthylHexyl-Glycerin, d-alpha Tocopheryl Acetate (Vitamin E), Centella Asiatica (Gotu Kola Extract), Equisetum Arvense (Horsetail Plant Extract), Pelargonium Graveolens (Geranium Extract), Taraxacum Officinale (Dandelion Extract).

## **RESTORE**

#### Collagen Boosting Powder

Cucumber Lime Flavored

Getting older does not mean you have to look older. Reverse the signs of aging with this vegan collagen boosting formula enhanced with coconut water to provide some serious hydration improving elasticity and leaving you with more youthful looking skin! This right HERE! Your secret weapon!

Available in 1-month supply and single serving sizes.