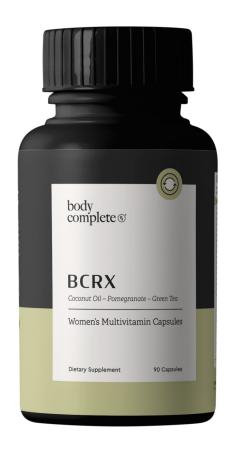

## **BCRX**

#### Women's Multivamin Capsules

Coconut Oil - Pomegrante - Green Tea

You ain't never had a multivitamin like me! This proprietary antiaging formula is not only packed with nutrients, but it's also designed to keep you looking and feeling like the goddess you are inside out!

Available in 1-month supply.