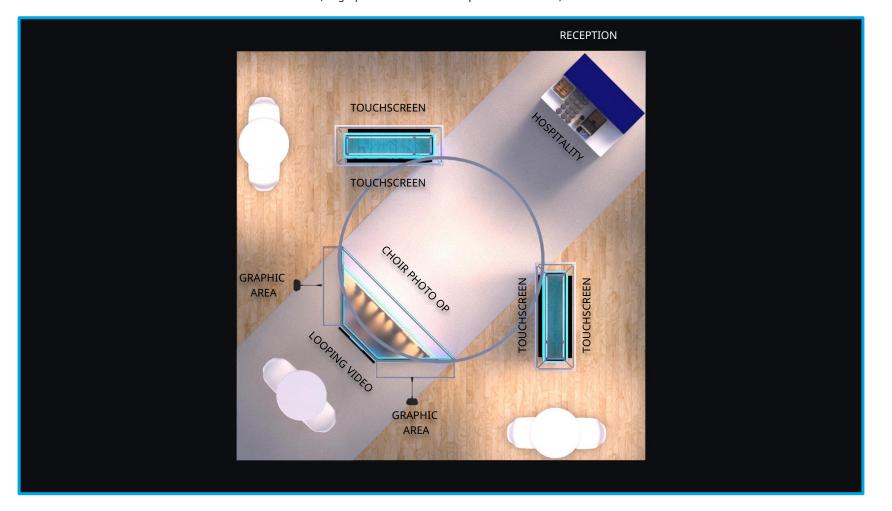

#### (AASLD EXHIBIT HALL) 4 H LOADING DOCKS 1 -**A** 00 Non-Profit Booths Anterna Anterna A CASL 360 Antisti and Antista er Child Hasilines Liver Pendeles Internation APASL ALEH Product Inc. EASL Ψŕ Theater 2 AbbVie Northeast Headth PathAl Exelixis Inc 3000ft<sup>2</sup> Machigat -Pharma 1600ft\* Perspecture ← Exhibit Hall Entrance 562 Eisai GSK or Opturn ID Have Material AASLD & AASLD Concessions Foundation Glend Read Medical Sciences Information Read and CVS Yecurts Planning Specially 600 Canon Medical American Corporation Salix Gilead Sciences 5 6 2500ft<sup>2</sup> Product Theater Harris Bankara Takeda Hologic Ipsen Xbovie Buite Cima Sciences Almentiv Man Merck Suite tercep 600f Business Suite AbbVie Outle 13 Business Busines **11** 8 ← HALL 'E' ENTRANCE CONCOURSE -AASLD Poster Hall NNI Booth #435 💻